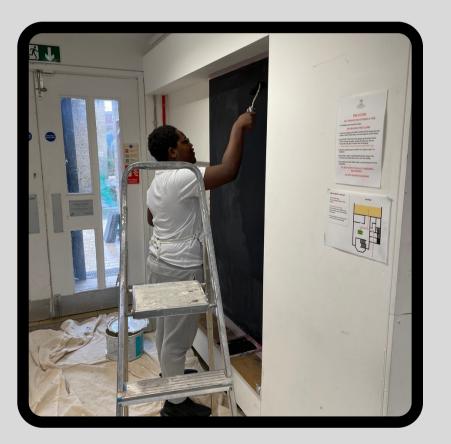

# LIVESEY RENOVATIONS

#### BEFORE

### AFTER





### Painting and units installed **2023**



# LIVESEY RENOVATIONS

#### BEFORE

### AFTER





### Painting and units installed **2023**

# LIVESEY RENOVATIONS

#### BEFORE







Rear shutters 2023



# LIVESEY RENOVATIONS

#### BEFORE

### AFTER





### Rear windows paint and repair **2023**

# LIVESEY RENOVATIONS

#### BEFORE

### AFTER





Rear vents for HVAC finished off **2023** 

# LIVESEY RENOVATIONS

#### BEFORE

### AFTER





Rear guttering, deterioration and storm damage repair

2023

# LIVESEY RENOVATIONS

#### BEFORE

### AFTER





HVAC vents finished to prevent water ingress

2023

### • • • • • • • • • • • • • •

# STUDENT/CSR

#### PAINTING

### ROLLERING





Refreshing internal walls

2023

# · · · · · · ·

### STUDENT/CSR

#### WEEDING

### J E T W A S H





### Garden maintenance 2023



# STUDENT/CSR

#### BUILDING

### ΡΑΙΝΤΙΝ G





### installing stairs and plaque making **2023**