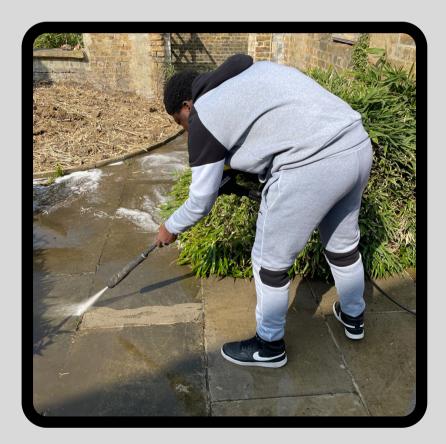

ER





### Painting and units installed **2023**



# LIVESEY RENOVATIONS

#### BEFORE

### AFTER





### Painting and units installed **2023**

# LIVESEY RENOVATIONS

#### BEFORE







Rear shutters 2023



# LIVESEY RENOVATIONS

#### BEFORE

### AFTER





### Rear windows paint and repair **2023**

# LIVESEY RENOVATIONS

#### BEFORE

### AFTER





Rear vents for HVAC finished off **2023** 

# LIVESEY RENOVATIONS

#### BEFORE

### AFTER





Rear guttering, deterioration and storm damage repair

2023

# LIVESEY RENOVATIONS

#### BEFORE

### AFTER





HVAC vents finished to prevent water ingress

2023

### • • • • • • • • • • • • • •

# STUDENT/CSR

#### PAINTING

### ROLLERING





Refreshing internal walls

2023

# · · · · · · ·

### STUDENT/CSR

#### WEEDING

### J E T W A S H





### Garden maintenance 2023



# STUDENT/CSR

#### BUILDING

### ΡΑΙΝΤΙΝ G





### installing stairs and plaque making **2023**