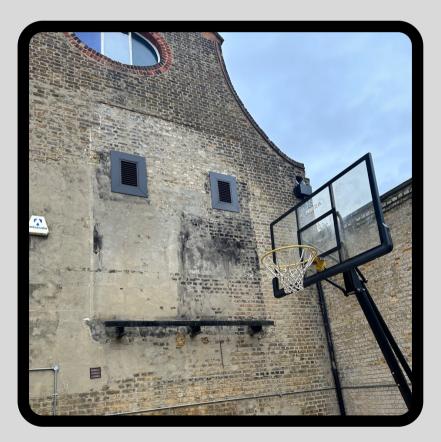

# LIVESEY RENOVATIONS

#### BEFORE

### AFTER

Rear guttering, deterioration and storm damage repair

2023