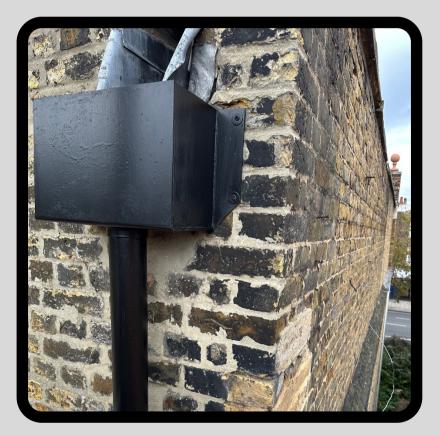

# LIVESEY RENOVATIONS

#### BEFORE

### AFTER

Rear vents for HVAC finished off **2023** 