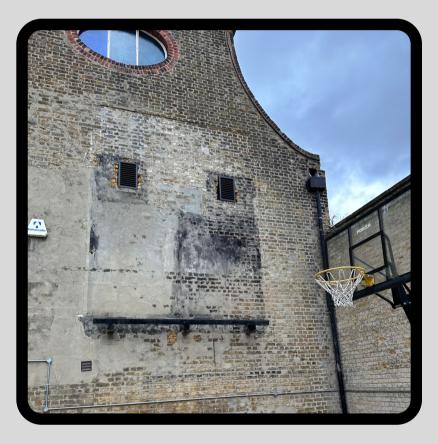

# LIVESEY RENOVATIONS

#### BEFORE

### AFTER

HVAC vents finished to prevent water ingress

2023