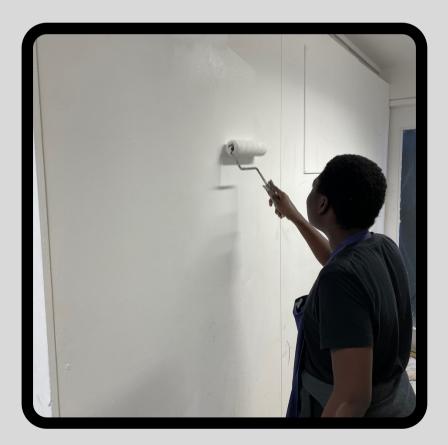

# LIVESEY RENOVATIONS

#### BEFORE

### AFTER





### Painting and units installed **2023**



# LIVESEY RENOVATIONS

#### BEFORE

### AFTER





### Painting and units installed **2023**

# LIVESEY RENOVATIONS

#### BEFORE







Rear shutters 2023



# LIVESEY RENOVATIONS

#### BEFORE

### AFTER





### Rear windows paint and repair **2023**

# LIVESEY RENOVATIONS

#### BEFORE

### AFTER





Rear vents for HVAC finished off **2023** 

# LIVESEY RENOVATIONS

#### BEFORE

### AFTER





Rear guttering, deterioration and storm damage repair

2023

# LIVESEY RENOVATIONS

#### BEFORE

### AFTER





HVAC vents finished to prevent water ingress

2023

### • • • • • • • • • • • • • •

# STUDENT/CSR

#### PAINTING

### ROLLERING





Refreshing internal walls

2023

# · · · · · · ·

### STUDENT/CSR

#### WEEDING

### J E T W A S H





### Garden maintenance 2023



# STUDENT/CSR

#### BUILDING

### ΡΑΙΝΤΙΝ G





### installing stairs and plaque making **2023**