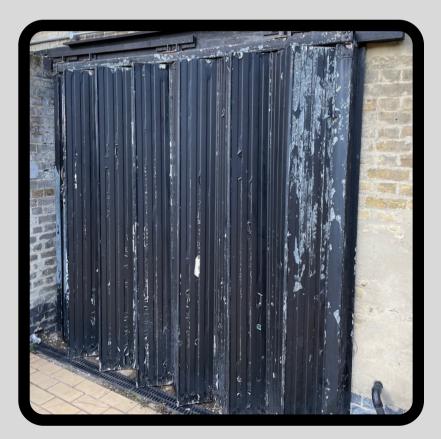

# LIVESEY RENOVATIONS

#### BEFORE

### AFTER





### Painting and units installed **2023**



# LIVESEY RENOVATIONS

#### BEFORE

### AFTER





### Painting and units installed **2023**

# LIVESEY RENOVATIONS

#### BEFORE







Rear shutters 2023



# LIVESEY RENOVATIONS

#### BEFORE

### AFTER





### Rear windows paint and repair **2023**

# LIVESEY RENOVATIONS

#### BEFORE

### AFTER





Rear vents for HVAC finished off **2023** 

# LIVESEY RENOVATIONS

#### BEFORE

### AFTER





Rear guttering, deterioration and storm damage repair

2023

# LIVESEY RENOVATIONS

#### BEFORE

### AFTER





HVAC vents finished to prevent water ingress

2023

### • • • • • • • • • • • • • •

# STUDENT/CSR

#### PAINTING

### ROLLERING





Refreshing internal walls

2023

# · · · · · · ·

### STUDENT/CSR

#### WEEDING

### J E T W A S H





### Garden maintenance 2023



# STUDENT/CSR

#### BUILDING

### ΡΑΙΝΤΙΝ G





### installing stairs and plaque making **2023**